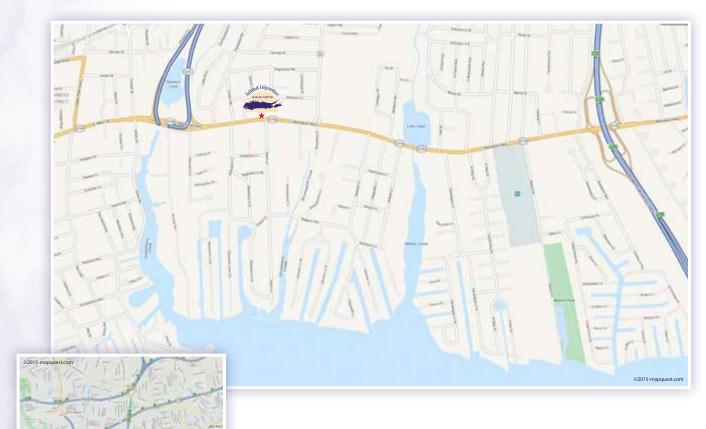

# **Directions**

**Points North:** Sunken Meadow Parkway South to Sagtikos Parkway South to Southern State Parkway West. Keep right to Exit 40 Robert Moses Parkway South to exit RM2W RT-27A West Babylon. Take 27A Montauk Highway 1.1 miles to Center on right.

**Points East:** Take Route 27 West to Exit 40S RT 231 Babylon. Keep left at fork onto Rt-27A E for .4 miles. Center is on the left.

**Points North and East:** Take 495 W to Exit 66 CR-101 Sills Rd South to RT-27 West/Sunrise Hwy to Exit 40 RT-23 South toward Babylon. Keep left at fork onto RT-27A East/Montauk Hwy for .4 miles. Center is on the left.

**Points North and West:** Take I –495 West/LIE toward Eastern LI to Exit 38 Northern Parkway East toward Hauppauge to Exit 33 South/ Wantagh State Parkway towards Jones Beach to Exit W4E left exit onto Southern State Parkway towards Eastern LI to Exit 33 RT-109 East Babylon turn left onto West Main St/RT-27A E continue 1.3 miles. Center is on the left.

**Points Southwest:** Take Southern State Parkway East toward Eastern LI to Exit 33 RT-109 Babylon turn left onto West Main St/RT-27A continue 1.3 miles to Center on the left.

**Points South:** Take Loop Pkwy to Meadowbrook Parkway South towards Jones Beach Meadowbrook Parkway becomes Ocean Parkway take to Robert Moses Causeway North to Exit RM2W/RT-27A W/Montauk Highway toward Babylon continue 1.4 miles to center on right.

471 Montauk Highway West Islip, New York 11795

(631) 376-2260